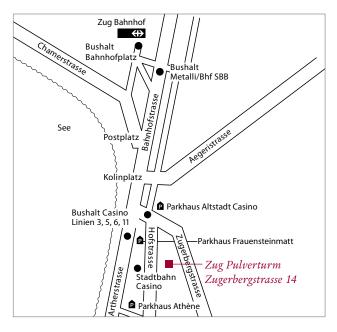

### Directions to the Pulverturm

### Parking

Parking garage Oldtown-Casino at Zugerbergstrasse or Frauensteinmatt at Hofstrasse.

# Inheritance and Pension Planning for Expats; *your action is needed!*

Wednesday, 25 October 2017, 18:15 Zug Pulverturm, Zugerbergstrasse 14, 6300 Zug

### Wednesday, 25 October 2017, 18:15 Zug Pulverturm, Zugerbergstrasse 14, 6300 Zug