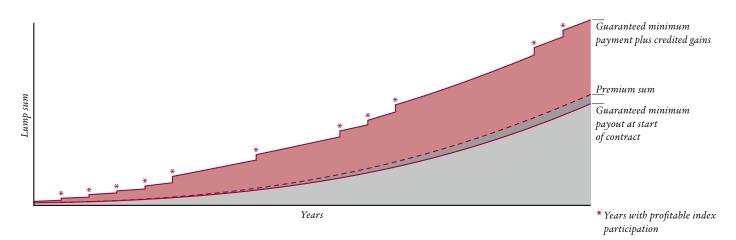

#### Sample representation of Swiss Life FlexSave Junior Plan

All credited gains increase the minimum payout guaranteed at the start of the contract. Years with negative index performance have no impact on the current guarantee.

In good stock market years you will make gains through participation in the Index-Basket comprising renowned indices. Earnings through index participation are credited annually and in full – or 50% if you opt to reinvest your participation profit – to the contract and subsequently guaranteed. A negative index performance has no effect on your guaranteed benefits. Gains made are paid out with the guaranteed amount when the contract expires.