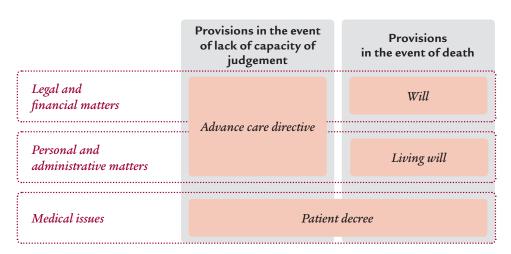

#### The instruments for legal security at a glance

The complete legal security package consists of an *advance care directive*, a *patient decree*, a *will* and *instructions in the event of death*.