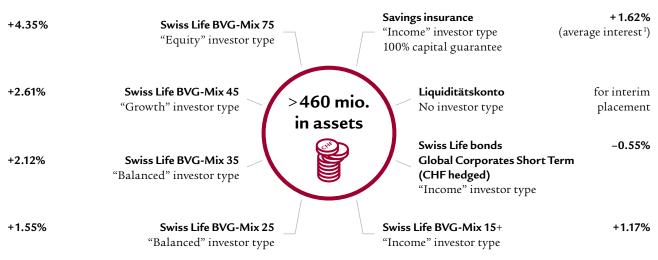

## Offered investment strategies with respective performance over five years

<sup>&</sup>lt;sup>1</sup> guaranteed interest incl. interest bonus